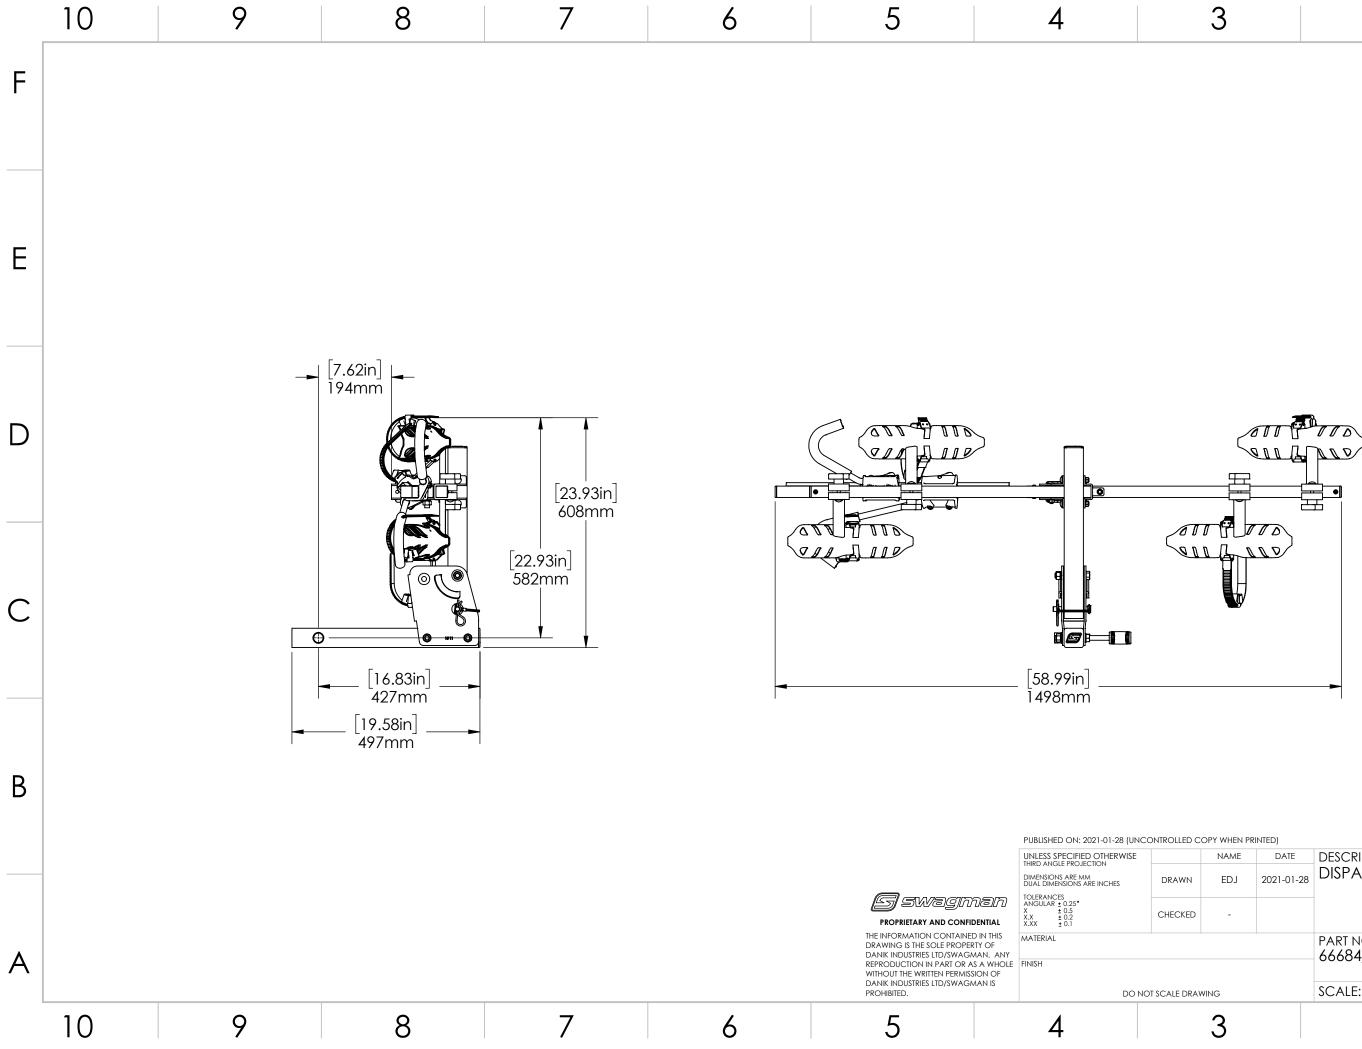

|       |      |            |                                  |      |              | В |  |  |
|-------|------|------------|----------------------------------|------|--------------|---|--|--|
|       |      |            |                                  |      |              |   |  |  |
| _     | NAME | DATE       | DESCRIPTION<br>DISPATCH BIKE RAC | K    |              |   |  |  |
| 1     | EDJ  | 2021-01-28 |                                  | ĸ    |              |   |  |  |
| D     | -    |            | -                                |      |              |   |  |  |
|       |      |            | PART NO.                         |      | REV          |   |  |  |
|       |      |            | 66684_Dimensions                 |      | -            | Α |  |  |
| AWING |      |            | SCALE: 1:10                      | SHEE | SHEET 2 OF 2 |   |  |  |
|       | 3    |            | 2                                |      | 1            |   |  |  |
| 0     |      |            |                                  |      |              |   |  |  |