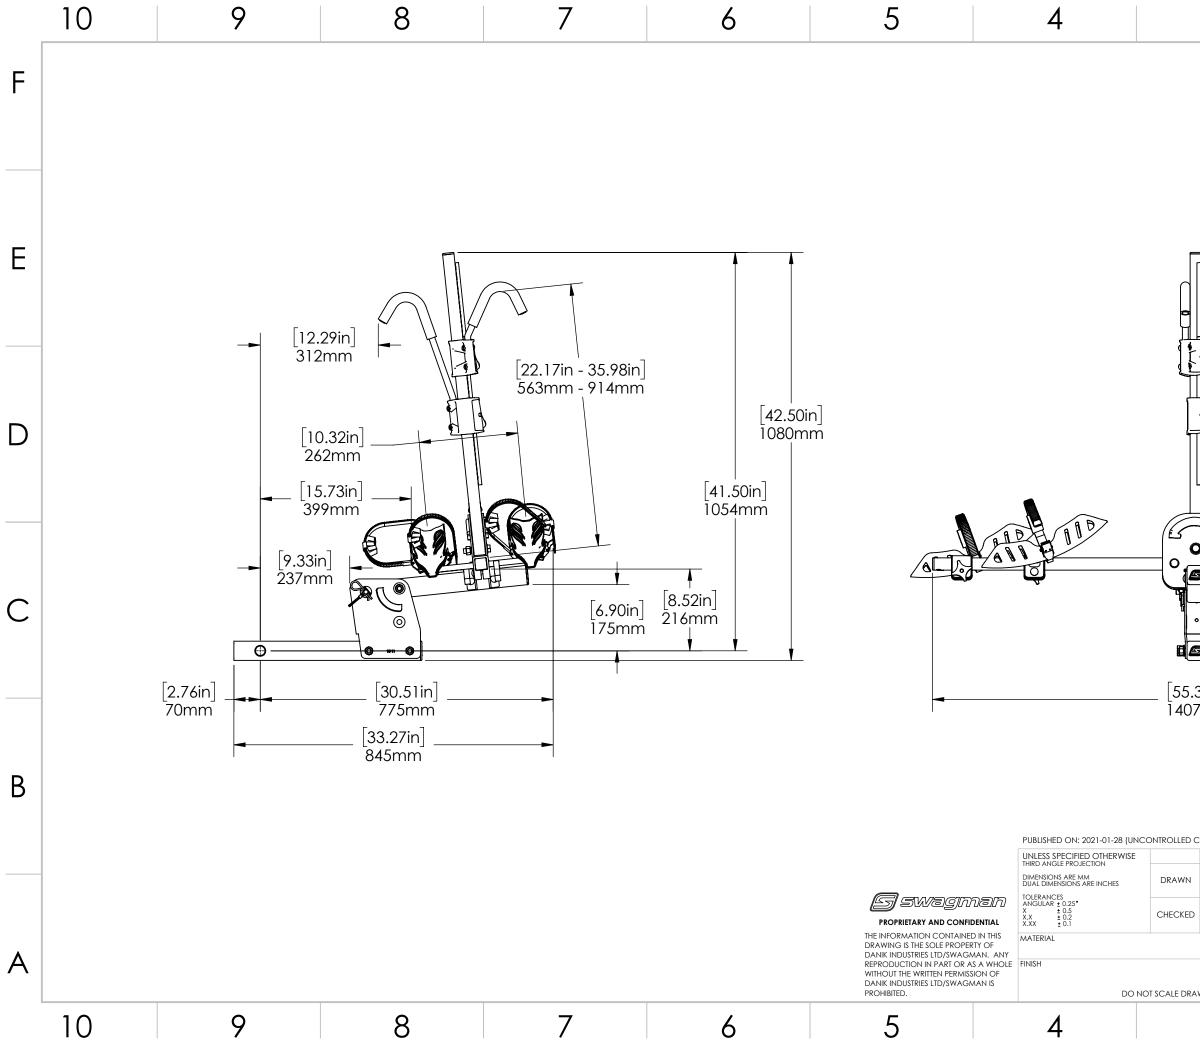

| 3              | 3                |               | 2                            | 1            |   |
|----------------|------------------|---------------|------------------------------|--------------|---|
|                |                  |               |                              |              | F |
|                |                  |               |                              |              |   |
|                |                  |               |                              |              | Е |
|                |                  |               |                              |              |   |
|                |                  |               |                              |              | D |
| •<br>•<br>•    | _                | A             |                              |              |   |
|                | <b></b>          |               |                              |              | С |
| 5.39ir<br>)7mr | າ]<br>ກ          |               |                              | •            |   |
|                |                  |               |                              |              | В |
|                | WHEN PRI<br>IAME | NTED)<br>DATE | DESCRIPTION                  |              |   |
|                | EDJ              | 2021-01-28    | DISPATCH BIKE RAC            | K            |   |
| Đ              | -                |               |                              |              |   |
|                |                  |               | PART NO.<br>66684_Dimensions | REV<br>–     | A |
| RAWING         |                  |               | SCALE: 1:10                  | SHEET 1 OF 2 |   |
| 3              |                  |               | 2                            | 1            |   |